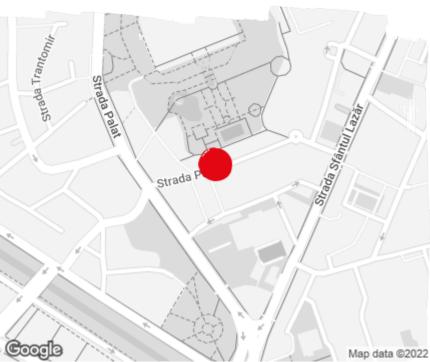

\* Asking terms for m<sup>2</sup>/month

Location

Available space

475 og m

Available office space