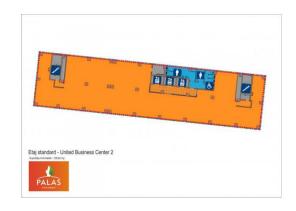

erms for m<sup>2</sup>/month

Location



Available space

475 og m

Available office space



# officefinder.ro

### Standard fit-Out

| 濑        | Air conditioning  | $\approx$ | Carpeting        |
|----------|-------------------|-----------|------------------|
| =        | Raised floor      | <u></u>   | Reception        |
| <u>_</u> | Suspended ceiling | Ô         | Security         |
| 0        | Telephone cabling | @         | Fibre optics     |
| ۵s       | Computer cabling  |           | Switchboard      |
| 4        | Power cabling     | ⊞         | Openable windows |
| ٨        | Sprinklers        | \$        | Generator        |
| Ģ        | Smoke detectors   | <b>•</b>  | Elevators        |
|          |                   |           |                  |

## Typical floor plan



### Public transport

Bus: 28, 41 Tram: 1, 7, 9, 13

Contact

& +40 21 302 3400 More information